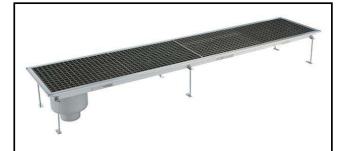

328056 (FDA40230)

Floor Drainage Channel with stainless steel grate, side drain - vertical outlet, 400x2300

#### Item No.

Constructed in 304 AISI stainless steel. Collecting tank with side siphon and vertical drain pipe. Anti-slip mesh grate.

#### **Main Features**

- Easy to install.
- Anti-odour syphon.
- Removable waste blocking filter.
- Rag bolt for floor fixing.
- Easy to inspect for any possible waste removal action.
- Electrochemical finishing gives grids a bright apperance.
- Ideal for any drain solution, particularly suggested for great amounts of water drained during cleaning operations.
- Collecting tanks with side siphon.

### Construction

- Anti-slip mesh 25x25 mm grating, h=25 mm, 1.5 mm in thickness.
- Constructed entirely in 304 AISI stainless steel.
- Collecting tanks available with vertical drain pipe.
- Adjustable leveling feet.

### **Key Information:**

External dimensions, Width:

328056 (FDA40230) 2300 mm External dimensions, Depth: 400 mm External dimensions, Height: 265 mm Net weight: 45 kg