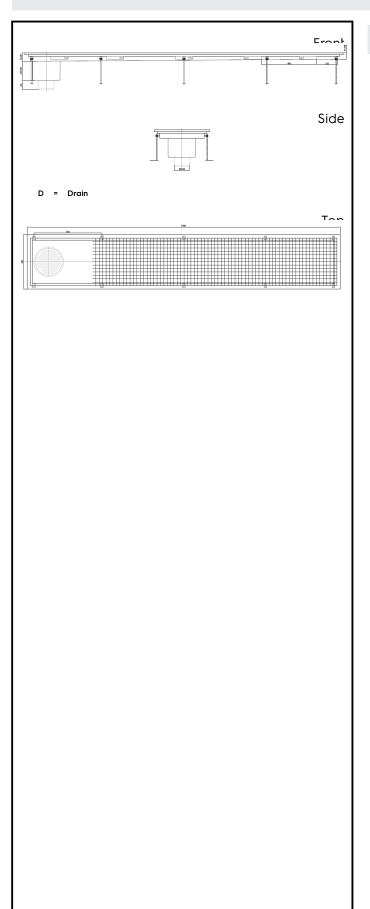

328056 (FDA40230)

Floor Drainage Channel with stainless steel grate, side drain - vertical outlet, 400x2300

### **Key Information:**

External dimensions, Width:

328056 (FDA40230) 2300 mm External dimensions, Depth: 400 mm External dimensions, Height: 265 mm Net weight: 45 kg